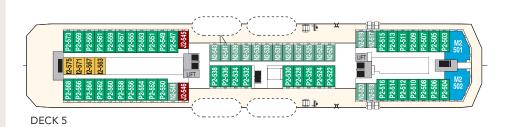

## **CABIN CATEGORIES** ВС Description Deck Suite, two rooms, sitting group, TV, minibar, queen size bed, 5 Outs shower/wc. Mini suite, sitting group, queen size bed, shower/wc. 6 Outs One bed, one sofa bed, table, shower/wc. One bed, one sofa bed, table, shower/wc. Cabins on deck 5 Outs are larger than on deck 6. One bed, one sofa bed, table, shower/wc. Cabins on deck 3 are larger than cabins on deck 5. 3,5 One bed, one sofa bed, 6 Outs shower/wc, limited or no view. One bed, one sofa bed, 2,3 Outs porthole, shower/wc. One bed, one sofa bed, Innv. shower/wc. 5,6 H Outs 3 Cabin for disabled.