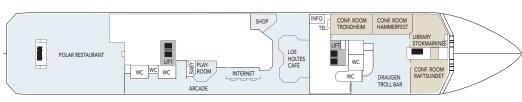

| Public areas:                                                                                                                                                         |  |  |  |  |  |  |  |
|-----------------------------------------------------------------------------------------------------------------------------------------------------------------------|--|--|--|--|--|--|--|
| Restaurant, Café, Bar, Lounges                                                                                                                                        |  |  |  |  |  |  |  |
| Outdoor area                                                                                                                                                          |  |  |  |  |  |  |  |
| Lift/stairs                                                                                                                                                           |  |  |  |  |  |  |  |
| Fitness room/sauna                                                                                                                                                    |  |  |  |  |  |  |  |
| Conference room                                                                                                                                                       |  |  |  |  |  |  |  |
| Outdoor jacuzzi: Yes<br>Internet cafe: Yes<br>Fitness room/sauna: Yes<br>Cabin layout: Suites: 10, Standard cabins: 206,<br>Cabins for disabled: 3. Cabins total: 219 |  |  |  |  |  |  |  |
|                                                                                                                                                                       |  |  |  |  |  |  |  |