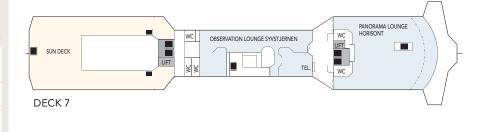

| Public areas:                                                                                                                                                         |  |  |  |  |  |  |  |
|-----------------------------------------------------------------------------------------------------------------------------------------------------------------------|--|--|--|--|--|--|--|
| Restaurant, Café, Bar, Lounges                                                                                                                                        |  |  |  |  |  |  |  |
| Outdoor area                                                                                                                                                          |  |  |  |  |  |  |  |
| Lift/stairs                                                                                                                                                           |  |  |  |  |  |  |  |
| Fitness room/sauna                                                                                                                                                    |  |  |  |  |  |  |  |
| Conference room                                                                                                                                                       |  |  |  |  |  |  |  |
| Outdoor jacuzzi: Yes<br>Internet cafe: Yes<br>Fitness room/sauna: Yes<br>Cabin layout: Suites: 10, Standard cabins: 206,<br>Cabins for disabled: 3. Cabins total: 219 |  |  |  |  |  |  |  |
|                                                                                                                                                                       |  |  |  |  |  |  |  |