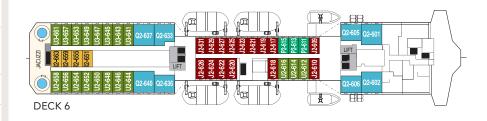

## **CABIN CATEGORIES** ВС Description Deck Suite, two rooms, sitting group, TV, minibar, queen size bed, 5 Outs shower/wc. Mini suite, sitting group, queen size bed, shower/wc. 6 Outs One bed, one sofa bed, table, shower/wc. One bed, one sofa bed, table, shower/wc. Cabins on deck 5 Outs are larger than on deck 6. One bed, one sofa bed, table, shower/wc. Cabins on deck 3 are larger than cabins on deck 5. 3,5 One bed, one sofa bed, 6 Outs shower/wc, limited or no view. One bed, one sofa bed, 2,3 Outs porthole, shower/wc. One bed, one sofa bed, Innv. shower/wc. 5,6 H Outs 3 Cabin for disabled.